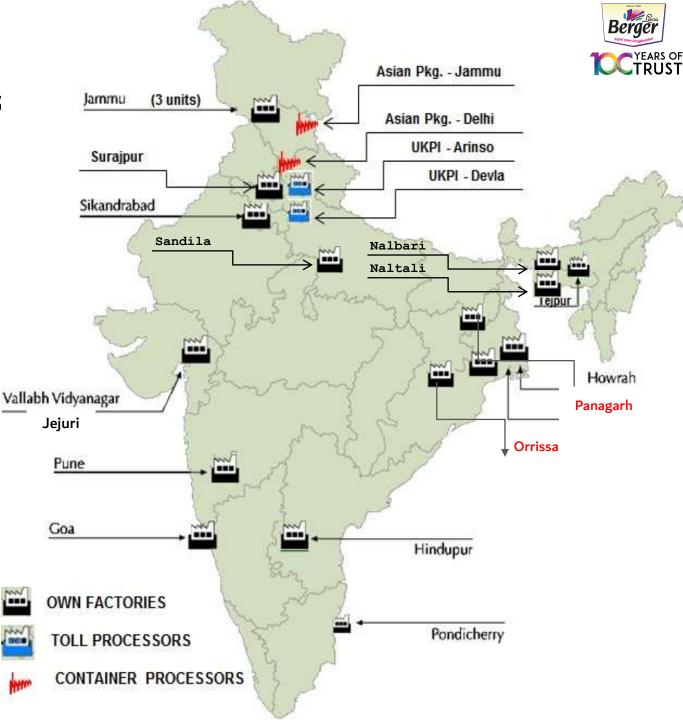

# 29 Production Facilities Worldwide

Berger

## Grow Stage

Production Facilities

- Consented Manufacturing Capacity
   1.3 Million MT/annum
- Brownfield Expansion planned
  - Hindupur
  - VVN
  - Pondicherry

#### • Greenfield Projects

- Panagarh 2025
- Orissa 2026