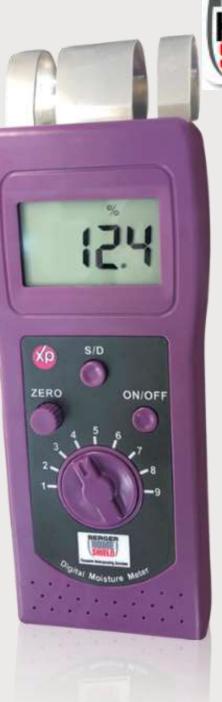

#### Innovation in Services as well

| pisture Meter<br>Reading | Solution                                                                 |
|--------------------------|--------------------------------------------------------------------------|
| 0-5                      | Regular Paintin                                                          |
| 6 - 10                   | Waterproof Putty<br>O-Prime                                              |
| 11 - 25                  | WALL SHIELD .<br>Waterproof Putty<br>O-Prime                             |
| 26 - 30                  | DAMPSTOP +<br>Waterproof Putty + 9<br>O-Prime                            |
| More than 30             | INJECTION SEALER<br>WALL SHIELD 2K +<br>Waterproof Putty + Se<br>O-Prime |

# Homeshield<sup>™</sup> Range of crafted solutions

Seepage, leakage and damp walls all lead to a substrate conducive for pathogens to grow and multiply

Till now, no scientific assessment was made before offering treatment.

But now, Scientific Detection & Customized Solutions