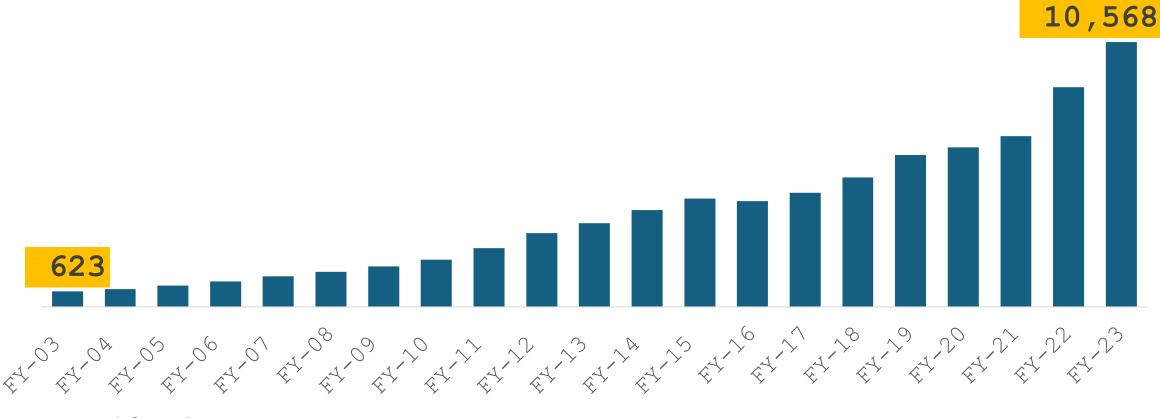

#### Berger over the years The story of an evolving organization

From strength to strength

Consolidated Net Sales (Rs Cr)

**Note:** FY16 Sales corrected for INDAS

5Yr CAGR 15.4%; 20Yr CAGR 15.2%

From strength to strength