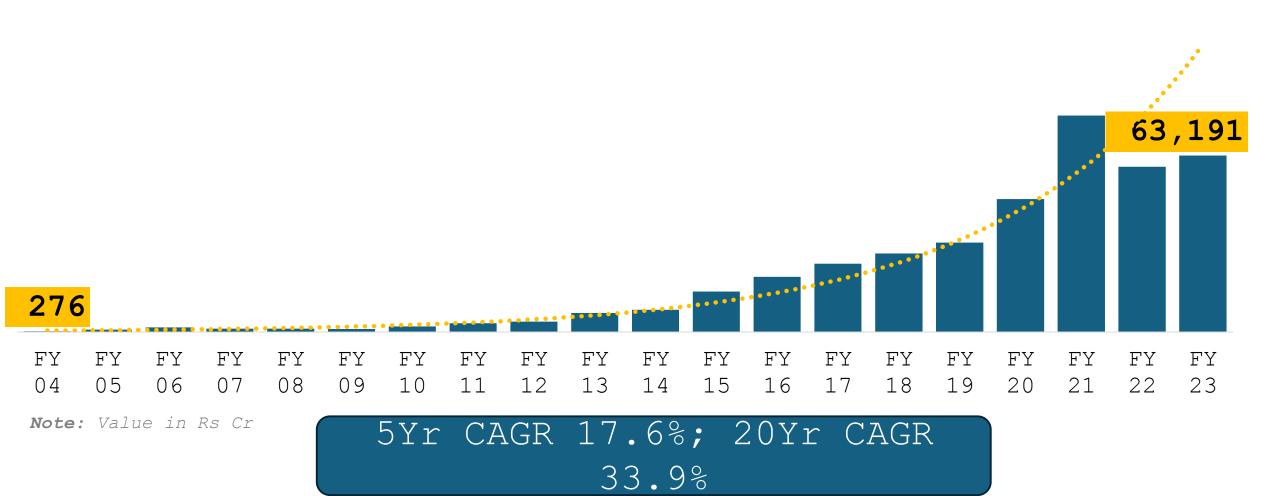

## Creating Shareholder Value 20Yr Mkt Cap

From strength to strength

20Y Market Cap